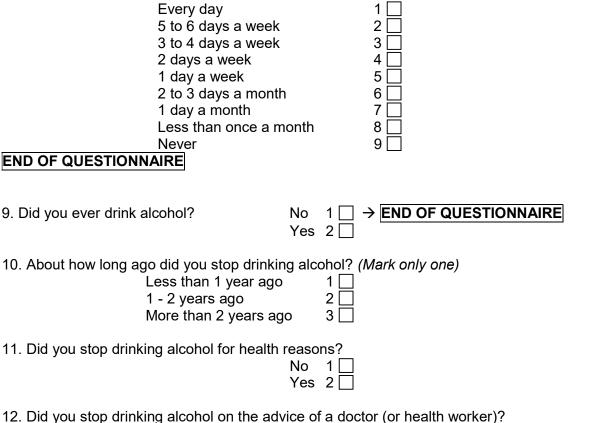

1. Do you presently drink alcoholic beverages?

| No 1 $\square \rightarrow$ GO TO QUESTION 9<br>Yes 2 $\square$                                                                                                                                        |
|-------------------------------------------------------------------------------------------------------------------------------------------------------------------------------------------------------|
| 2. How many glasses of red wine do you usually have per week?                                                                                                                                         |
| 3. How many glasses of white wine do you usually have per week?                                                                                                                                       |
| 4. How many glasses of rosé wine do you usually have per week?                                                                                                                                        |
| 5. How many cans, bottles, or glasses of beer do you usually have per week? Beer includes more traditional beverages such as pulque and chicha. (if less than 1 per week enter "00")                  |
| 6. How many drinks of liquor, spirits, or mixed drinks do you usually have per week? Spirits includes liquor such as whiskey, vodka, tequila, rum, and mixed drinks such as martinis, as well as more |

## 7. FOR MEN

Have you ever drunk 5 or more drinks containing any kind of alcohol within a two-hour period?

## FOR WOMEN

Have you ever drunk 4 or more drinks containing any kind of alcohol within a two-hour period? (Mark only one)

8. How often did you have? (Mark only one)

| 100 01 | ч | aooi |
|--------|---|------|
| No     | 1 |      |
| Yes    | 2 |      |